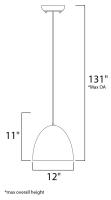

## **MEASUREMENTS**

MAX OAH

LAMPING

LUMENS

BULB

CRI

DIMENSION : 12" L x 12" W x 11" H : 131" OAH HANGING WEIGHT : 8.8 lb :120V INPUT VOLTAGE : 710 Rated : 1 x 11W LED E26 Medium PAR 30 , 11W Total **BULB INCLUDED** : (Included) DIMMABLE : Triac CL : 90+ CRI COLOR\_TEMP : 3000K