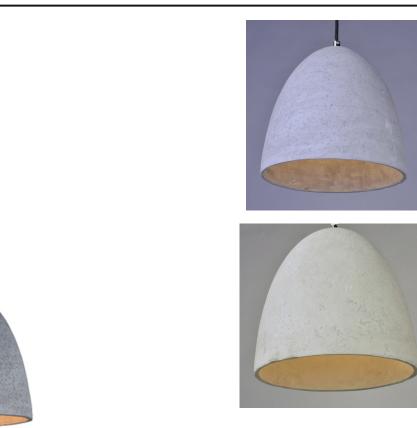

## **PRODUCT DESCRIPTION**

Pendants molded in natural Gray finish concrete cement provide a unique urban contemporary design element Metal Polished Chrome hardware contrasts beautifully with the black fabric covered wire. Powerful and efficient illumination is provided by included GU10, 3000K LED bulbs.

## **FINISHES OPTION**

Polished Chrome (PC)

MATERIAL Concrete

RATINGS cETLus Dry Location